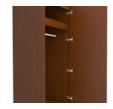

rs. Collection available with or without contrasting edges as well as custom color combinations. The product is required to be wall mounted for safety. Using the kit provided, please follow provided instructions exactly.



Model: LAWR11R 25W 23.75D 71H

#### Features



#### **Durable Finish**

Kwalu's proprietary finish doesn't have any of the drawbacks of wood. The finish is moisture impervious, easy to clean and maintenance-free.



#### Wall Mount Hardware

The kit and instructions for wall mounting are included with this product. The wall mount instructions provided must be followed carefully for a secure, durable, and longlasting solution to ensure the safety of the unit and the user.



#### **Chamfered Frames**

The raised overlay on this collection adds a classic style feature.



#### **Door Hinges**

100° self-closing, kitchengrade Blum® Euro Hinges provide a smooth motion.



#### Drawers

Are constructed with both Standard clothing rod dowel and mechanical fasteners for additional strength. 100lb static and the floor. dynamic load Euro Drawer Slides allow for easy opening and closing.



#### **Clothes Rod**

may be attached at ADA height of 48" from



#### Other Wardrobe Styles

Lancaster wardrobes include a number of Single and Double styles.