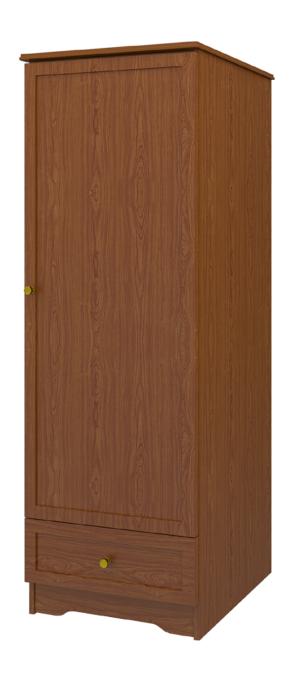

### Single Wardrobe 1 Drawer, 1 Door

The Lancaster Collection offers unobtrusive refinement and skilled craftsmanship to form the perfect balance between function and beauty. Rich OG detailing on the tops and recessed insert panels set into chamfered frames on doors and drawers. Collection available with or without contrasting edges as well as custom color combinations. The product is required to be wall mounted for safety. Using the kit provided, please follow provided instructions exactly.

Model: LAWR11R 25W 23.75D 71H