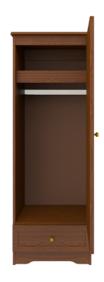

#### Drawers

Are constructed with both Standard clothing rod dowel and mechanical fasteners for additional strength. 100lb static and the floor. dynamic load Euro Drawer Slides allow for easy opening and closing.

#### **Clothes Rod**

may be attached at ADA height of 48" from