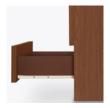

#### Drawers

Are constructed with both Standard clothing rod dowel and mechanical fasteners for additional strength. 100lb static and the floor. dynamic load Euro Drawer Slides allow for easy opening and closing.