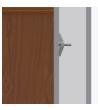

#### **Door Hinges**

100° self-closing, kitchengrade Blum® Euro Hinges provide a smooth motion.